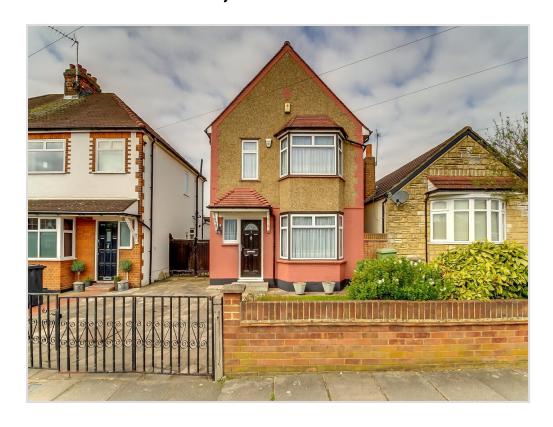

## MARNHAM CRESCENT, GREENFORD UB6 9SN £539,950 Freehold

## THREE BEDROOM DETACHED HOUSE

The property is located in a residential side road within approximately ½ mile of Greenford Broadway shopping facilities. Local schools, bus routes and Ravenor Park are all within ¼ of a mile . Easy access to the A40 Western Avenue .

- \* DOUBLE GLAZING \* CENTRAL HEATING \*
- \* THROUGH LOUNGE \* CONSERVATORY \*
  - \* GARAGE VIA SHARED ACCESS \*
    - \* OFF-STREET PARKING \*
      - \* NO UPPER CHAIN \*

PRICE: £539,950 Freehold

**VIEWING:** By appointment via **WESTBROOK:** 020 8864 0767