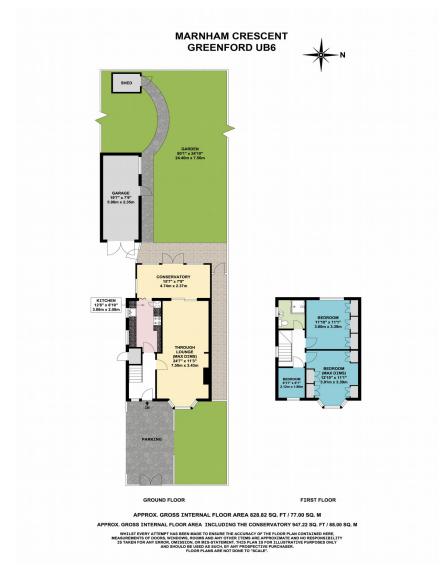

## THREE BEDROOM DETACHED HOUSE

The property is located in a residential side road within approximately ½ mile of Greenford Broadway shopping facilities. Local schools, bus routes and Ravenor Park are all within ¼ of a mile . Easy access to the A40 Western Avenue .

- \* DOUBLE GLAZING \* CENTRAL HEATING \*
- \* THROUGH LOUNGE \* CONSERVATORY \*
  - \* GARAGE VIA SHARED ACCESS \*
    - \* OFF-STREET PARKING \*
      - \* NO UPPER CHAIN \*

PRICE: £539,950 Freehold

**VIEWING:** By appointment via **WESTBROOK:** 020 8864 0767