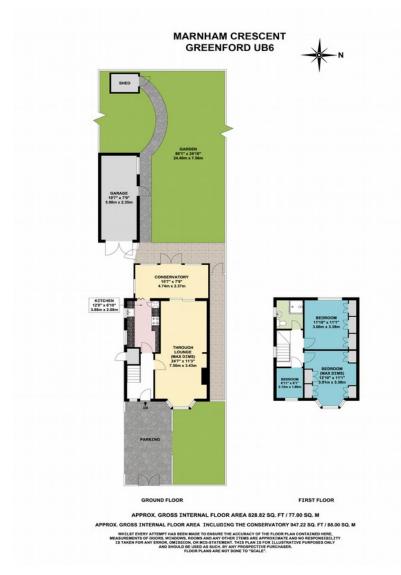

## THREE BEDROOM DETACHED HOUSE

The property is located in a residential side road within approximately ½ mile of Greenford Broadway shopping facilities. Local schools, bus routes and Ravenor Park are all within ¼ of a mile . Easy access to the A40 Western Avenue .

- \* DOUBLE GLAZING \* CENTRAL HEATING \*
- \* THROUGH LOUNGE \* CONSERVATORY \*
  - \* GARAGE VIA SHARED ACCESS \*
    - \* OFF-STREET PARKING \*
      - \* NO UPPER CHAIN \*

PRICE: £539,950 Freehold

**VIEWING:** By appointment via **WESTBROOK:** 020 8864 0767