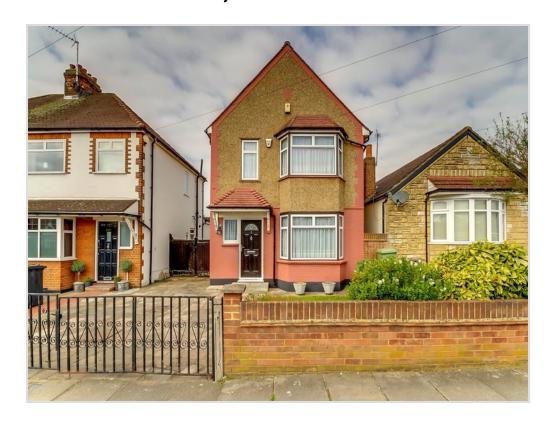

## MARNHAM CRESCENT, GREENFORD UB6 9SN £529,950 Freehold

## THREE BEDROOM DETACHED HOUSE

The property is located in a residential side road within approximately ½ mile of Greenford Broadway shopping facilities. Local schools, bus routes and Ravenor Park are all within ¼ of a mile . Easy access to the A40 Western Avenue .

- \* DOUBLE GLAZING \* CENTRAL HEATING \*
- \* THROUGH LOUNGE \* CONSERVATORY \*
  - \* GARAGE VIA SHARED ACCESS \*
    - \* OFF-STREET PARKING \*
      - \* NO UPPER CHAIN \*

PRICE: £539,950 Freehold

**VIEWING:** By appointment via **WESTBROOK:** 020 8864 0767