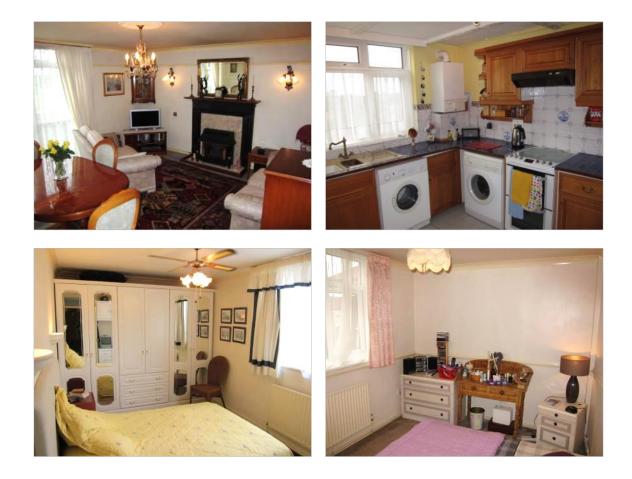

#### **CANBERRA DRIVE, NORTHOLT, MIDDLESEX**

The accommodation comprises (with approximate dimensions):

| ENTRANCE HALL            | Doors to all rooms. |                 |                   |
|--------------------------|---------------------|-----------------|-------------------|
| RECEPTION                | 15' x 14'           | (4.57m x 4.27m) | Door to balcony.  |
| KITCHEN                  | 10'11 x 10'         | (3.33m x 3.05m) |                   |
| BEDROOM 1                | 15'6 x 9'           | (4.72m x 2.74m) | Fitted wardrobes. |
| BEDROOM 2                | 11'11 x 8'8         | (3.63m x 2.64m) |                   |
| BEDROOM 3                | 8'11 x 8'5          | (2.72m x 2.56m) |                   |
| BATHROOM/<br>SEPARATE WC | White suite.        |                 |                   |