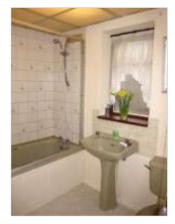

- \* GAS CENTRAL HEATING \* DOUBLE GLAZING \*
- \* TWO RECEPTION ROOMS \* DOUBLE GLAZED CONSERVATORY \*
  - \* NO UPPER CHAIN \*

The accommodation, with approximate dimensions, comprises:

| GROUND FLOOR | Entrance Hall Reception 1 Kitchen Reception 2 Conservatory | 15' x 13' max<br>12' x 8'5<br>10'8 x 10'5<br>10'7 x 9'8 | (4.64m x 3.98m)<br>(3.67m x 2.58m)<br>(3.25m x 3.19m)<br>(3.22m x 2.94m) | Open to:<br>Door to: |
|--------------|------------------------------------------------------------|---------------------------------------------------------|--------------------------------------------------------------------------|----------------------|
| FIRST FLOOR  | Landing Bedroom 1 Bedroom 2 Bedroom 3 Bathroom/WC          | 10'9 x 10'2<br>11'9 x 10'6<br>9' x 7'8                  | (3.28m x 3.1m)<br>(3.61m x 3.2m)<br>(2.75m x 2.35m)                      | + depth of wardrobes |
| OUTSIDE      | Rear garden                                                | 25' approx.                                             | (7m) with brick shed & outside WC                                        |                      |