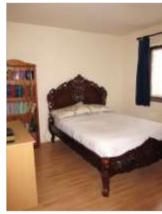

- \* GAS CENTRAL HEATING \* DOUBLE GLAZING \*
- \* TWO RECEPTION ROOMS \* DOUBLE GLAZED CONSERVATORY \*
  - \* NO UPPER CHAIN \*

The accommodation, with approximate dimensions, comprises:

| GROUND FLOOR | Entrance Hall Reception 1 Kitchen Reception 2 Conservatory | 15' x 13' max<br>12' x 8'5<br>10'8 x 10'5<br>10'7 x 9'8 | (4.64m x 3.98m)<br>(3.67m x 2.58m)<br>(3.25m x 3.19m)<br>(3.22m x 2.94m) | Open to:<br>Door to: |
|--------------|------------------------------------------------------------|---------------------------------------------------------|--------------------------------------------------------------------------|----------------------|
| FIRST FLOOR  | Landing Bedroom 1 Bedroom 2 Bedroom 3 Bathroom/WC          | 10'9 x 10'2<br>11'9 x 10'6<br>9' x 7'8                  | (3.28m x 3.1m)<br>(3.61m x 3.2m)<br>(2.75m x 2.35m)                      | + depth of wardrobes |
| OUTSIDE      | Rear garden                                                | 25' approx.                                             | (7m) with brick shed & outside WC                                        |                      |