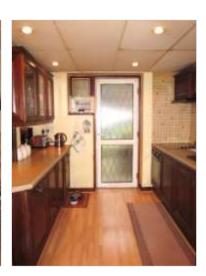

- \* GAS CENTRAL HEATING \* DOUBLE GLAZING \*
- \* TWO RECEPTION ROOMS \* DOUBLE GLAZED CONSERVATORY \*
  - \* NO UPPER CHAIN \*

The accommodation, with approximate dimensions, comprises:

| GROUND FLOOR | Entrance Hall Reception 1 Kitchen Reception 2 Conservatory | 15' x 13' max<br>12' x 8'5<br>10'8 x 10'5<br>10'7 x 9'8 | (4.64m x 3.98m)<br>(3.67m x 2.58m)<br>(3.25m x 3.19m)<br>(3.22m x 2.94m) | Open to:<br>Door to: |
|--------------|------------------------------------------------------------|---------------------------------------------------------|--------------------------------------------------------------------------|----------------------|
| FIRST FLOOR  | Landing Bedroom 1 Bedroom 2 Bedroom 3 Bathroom/WC          | 10'9 x 10'2<br>11'9 x 10'6<br>9' x 7'8                  | (3.28m x 3.1m)<br>(3.61m x 3.2m)<br>(2.75m x 2.35m)                      | + depth of wardrobes |
| OUTSIDE      | Rear garden                                                | 25' approx.                                             | (7m) with brick shed & outside WC                                        |                      |