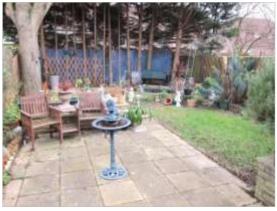

- \* GAS CENTRAL HEATING \* DOUBLE GLAZING \*
- \* TWO RECEPTION ROOMS \* DOUBLE GLAZED CONSERVATORY \*
  - \* NO UPPER CHAIN \*

The accommodation, with approximate dimensions, comprises:

| GROUND FLOOR | Entrance Hall Reception 1 Kitchen Reception 2 Conservatory | 15' x 13' max<br>12' x 8'5<br>10'8 x 10'5<br>10'7 x 9'8 | (4.64m x 3.98m)<br>(3.67m x 2.58m)<br>(3.25m x 3.19m)<br>(3.22m x 2.94m) | Open to:<br>Door to: |
|--------------|------------------------------------------------------------|---------------------------------------------------------|--------------------------------------------------------------------------|----------------------|
| FIRST FLOOR  | Landing Bedroom 1 Bedroom 2 Bedroom 3 Bathroom/WC          | 10'9 x 10'2<br>11'9 x 10'6<br>9' x 7'8                  | (3.28m x 3.1m)<br>(3.61m x 3.2m)<br>(2.75m x 2.35m)                      | + depth of wardrobes |
| OUTSIDE      | Rear garden                                                | 25' approx.                                             | (7m) with brick shed & outside WC                                        |                      |