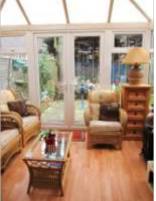

- \* GAS CENTRAL HEATING \* DOUBLE GLAZING \*
- \* TWO RECEPTION ROOMS \* DOUBLE GLAZED CONSERVATORY \*
  - \* NO UPPER CHAIN \*

The accommodation, with approximate dimensions, comprises:

| GROUND FLOOR | Entrance Hall Reception 1 Kitchen Reception 2 Conservatory | 15' x 13' max<br>12' x 8'5<br>10'8 x 10'5<br>10'7 x 9'8 | (4.64m x 3.98m)<br>(3.67m x 2.58m)<br>(3.25m x 3.19m)<br>(3.22m x 2.94m) | Open to:<br>Door to: |
|--------------|------------------------------------------------------------|---------------------------------------------------------|--------------------------------------------------------------------------|----------------------|
| FIRST FLOOR  | Landing Bedroom 1 Bedroom 2 Bedroom 3 Bathroom/WC          | 10'9 x 10'2<br>11'9 x 10'6<br>9' x 7'8                  | (3.28m x 3.1m)<br>(3.61m x 3.2m)<br>(2.75m x 2.35m)                      | + depth of wardrobes |
| OUTSIDE      | Rear garden                                                | 25' approx.                                             | (7m) with brick shed & outside WC                                        |                      |