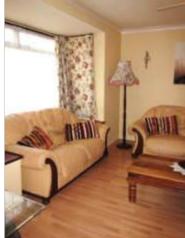

- \* GAS CENTRAL HEATING \* DOUBLE GLAZING \*
- \* TWO RECEPTION ROOMS \* DOUBLE GLAZED CONSERVATORY \*
  - \* NO UPPER CHAIN \*

The accommodation, with approximate dimensions, comprises:

| GROUND FLOOR | Entrance Hall Reception 1 Kitchen Reception 2 Conservatory | 15' x 13' max<br>12' x 8'5<br>10'8 x 10'5<br>10'7 x 9'8 | (4.64m x 3.98m)<br>(3.67m x 2.58m)<br>(3.25m x 3.19m)<br>(3.22m x 2.94m) | Open to:<br>Door to: |
|--------------|------------------------------------------------------------|---------------------------------------------------------|--------------------------------------------------------------------------|----------------------|
| FIRST FLOOR  | Landing Bedroom 1 Bedroom 2 Bedroom 3 Bathroom/WC          | 10'9 x 10'2<br>11'9 x 10'6<br>9' x 7'8                  | (3.28m x 3.1m)<br>(3.61m x 3.2m)<br>(2.75m x 2.35m)                      | + depth of wardrobes |
| OUTSIDE      | Rear garden                                                | 25' approx.                                             | (7m) with brick shed & outside WC                                        |                      |