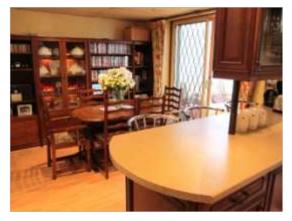

- \* GAS CENTRAL HEATING \* DOUBLE GLAZING \*
- \* TWO RECEPTION ROOMS \* DOUBLE GLAZED CONSERVATORY \*
  - \* NO UPPER CHAIN \*

The accommodation, with approximate dimensions, comprises:

| GROUND FLOOR | Entrance Hall Reception 1 Kitchen Reception 2 Conservatory | 15' x 13' max<br>12' x 8'5<br>10'8 x 10'5<br>10'7 x 9'8 | (4.64m x 3.98m)<br>(3.67m x 2.58m)<br>(3.25m x 3.19m)<br>(3.22m x 2.94m) | Open to:<br>Door to: |
|--------------|------------------------------------------------------------|---------------------------------------------------------|--------------------------------------------------------------------------|----------------------|
| FIRST FLOOR  | Landing Bedroom 1 Bedroom 2 Bedroom 3 Bathroom/WC          | 10'9 x 10'2<br>11'9 x 10'6<br>9' x 7'8                  | (3.28m x 3.1m)<br>(3.61m x 3.2m)<br>(2.75m x 2.35m)                      | + depth of wardrobes |
| OUTSIDE      | Rear garden                                                | 25' approx.                                             | (7m) with brick shed & outside WC                                        |                      |