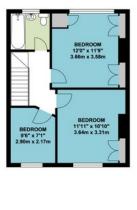

- \* DOUBLE GLAZING \* CENTRAL HEATING \*
  - \* TWO RECEPTION ROOMS \*
- \* 60' REAR GARDEN \* OFF STREET PARKING \*
  - \* NO UPPER CHAIN \*

GROUND FLOOR

FIRST FLOOR

APPROX. GROSS INTERNAL FLOOR AREA 936.46 SQ. FT / 87.00 SQ. M