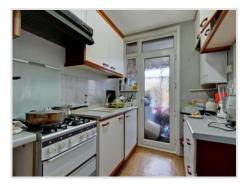

- \* DOUBLE GLAZING \* CENTRAL HEATING \*
  - \* TWO RECEPTION ROOMS \*
- \* 60' REAR GARDEN \* OFF STREET PARKING \*
  - \* NO UPPER CHAIN \*

GROUND FLOOR

FIRST FLOOR

APPROX. GROSS INTERNAL FLOOR AREA 936.46 SQ. FT / 87.00 SQ. M