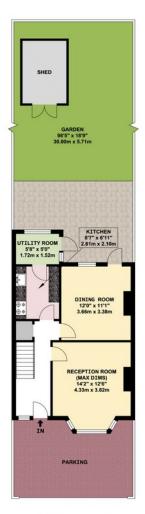

- \* DOUBLE GLAZING \* CENTRAL HEATING \*
  - \* TWO RECEPTION ROOMS \*
- \* 60' REAR GARDEN \* OFF STREET PARKING \*
  - \* NO UPPER CHAIN \*

GROUND FLOOR

FIRST FLOOR

APPROX. GROSS INTERNAL FLOOR AREA 936.46 SQ. FT / 87.00 SQ. M