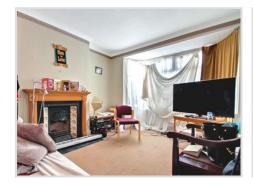

- \* DOUBLE GLAZING \* CENTRAL HEATING \*
  - \* TWO RECEPTION ROOMS \*
- \* 60' REAR GARDEN \* OFF STREET PARKING \*
  - \* NO UPPER CHAIN \*

GROUND FLOOR

FIRST FLOOR

APPROX. GROSS INTERNAL FLOOR AREA 936.46 SQ. FT / 87.00 SQ. M