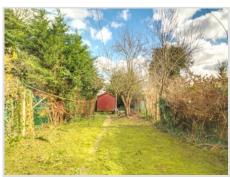

- \* DOUBLE GLAZING \* CENTRAL HEATING \*
  - \* TWO RECEPTION ROOMS \*
- \* 60' REAR GARDEN \* OFF STREET PARKING \*
  - \* NO UPPER CHAIN \*

GROUND FLOOR

FIRST FLOOR

APPROX. GROSS INTERNAL FLOOR AREA 936.46 SQ. FT / 87.00 SQ. M