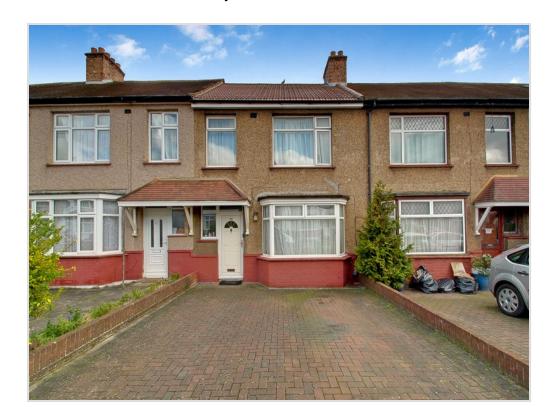

## PRINCES AVENUE, GREENFORD UB6 9BT £429,950 Freehold

## A THREE BEDROOM MID TERRACED HOUSE

The property is located in a residential side road less than a mile from Cardinal Wiseman secondary and Our Lady of the Visitation primary schools, and Greenford Broadway's multiple shopping facilities.

- \* DOUBLE GLAZING \* CENTRAL HEATING \*
  - \* TWO RECEPTION ROOMS \*
- \* 60' REAR GARDEN \* OFF STREET PARKING \*
  - \* NO UPPER CHAIN \*

GROUND FLOOR

FIRST FLOOR

APPROX. GROSS INTERNAL FLOOR AREA 936.46 SQ. FT / 87.00 SQ. M