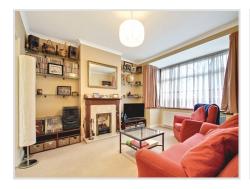

- \* DOUBLE GLAZING \* CENTRAL HEATING \*
- \* RECEPTION ROOM LEADING TO KITCHEN/DINER \*
  - \* GARAGE VIA SHARED ACCESS \*
    - \* OFF STREET PARKING \*
      - \* NO UPPER CHAIN \*

APPROX. GROSS INTERNAL FLOOR AREA 925.69 SQ. FT / 86.00 SQ. M