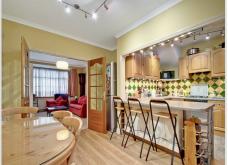

- \* DOUBLE GLAZING \* CENTRAL HEATING \*
- \* RECEPTION ROOM LEADING TO KITCHEN/DINER \*
  - \* GARAGE VIA SHARED ACCESS \*
    - \* OFF STREET PARKING \*
      - \* NO UPPER CHAIN \*

APPROX. GROSS INTERNAL FLOOR AREA 925.69 SQ. FT / 86.00 SQ. M