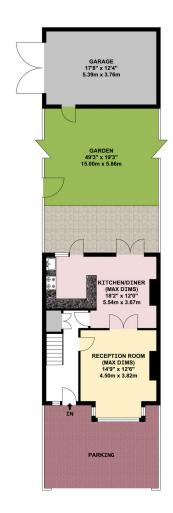

- \* DOUBLE GLAZING \* CENTRAL HEATING \*
- \* RECEPTION ROOM LEADING TO KITCHEN/DINER \*
  - \* GARAGE VIA SHARED ACCESS \*
    - \* OFF STREET PARKING \*
      - \* NO UPPER CHAIN \*

APPROX. GROSS INTERNAL FLOOR AREA 925.69 SQ. FT / 86.00 SQ. M