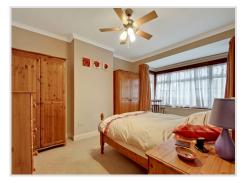

- \* DOUBLE GLAZING \* CENTRAL HEATING \*
- \* RECEPTION ROOM LEADING TO KITCHEN/DINER \*
  - \* GARAGE VIA SHARED ACCESS \*
    - \* OFF STREET PARKING \*
      - \* NO UPPER CHAIN \*

APPROX. GROSS INTERNAL FLOOR AREA 925.69 SQ. FT / 86.00 SQ. M