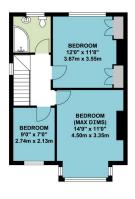

- \* DOUBLE GLAZING \* CENTRAL HEATING \*
- \* RECEPTION ROOM LEADING TO KITCHEN/DINER \*
  - \* GARAGE VIA SHARED ACCESS \*
    - \* OFF STREET PARKING \*
      - \* NO UPPER CHAIN \*

APPROX. GROSS INTERNAL FLOOR AREA 925.69 SQ. FT / 86.00 SQ. M