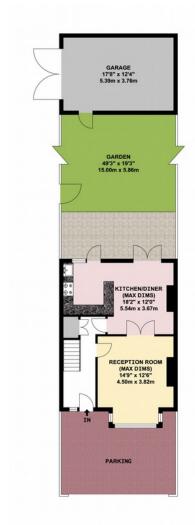

- \* DOUBLE GLAZING \* CENTRAL HEATING \*
- \* RECEPTION ROOM LEADING TO KITCHEN/DINER \*
  - \* GARAGE VIA SHARED ACCESS \*
    - \* OFF STREET PARKING \*
      - \* NO UPPER CHAIN \*

PRICE: £490,000 Freehold

**VIEWING:** By appointment via **WESTBROOK:** 020 8578 6704

APPROX. GROSS INTERNAL FLOOR AREA 925.69 SQ. FT / 86.00 SQ. M