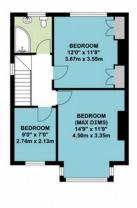

**VIEWING:** By appointment via **WESTBROOK:** 020 8578 6704

APPROX. GROSS INTERNAL FLOOR AREA 925.69 SQ. FT / 86.00 SQ. M