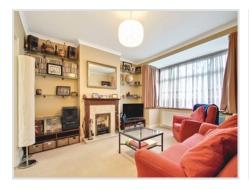

- \* DOUBLE GLAZING \* CENTRAL HEATING \*
- \* RECEPTION ROOM LEADING TO KITCHEN/DINER \*
  - \* GARAGE VIA SHARED ACCESS \*
    - \* OFF STREET PARKING \*
      - \* NO UPPER CHAIN \*

PRICE: £490,000 Freehold