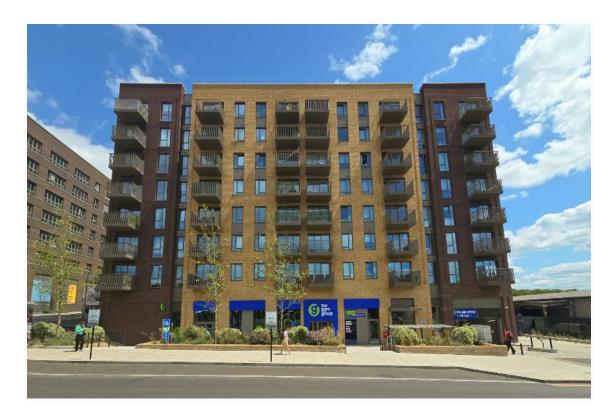

# OLDFIELD LANE NORTH, GREENFORD, UB6 0GH £190,000 40% Share of Leasehold

## SPECTACULAR FIFTH FLOOR LUXURY TWO BEDROOM TWO BATHROOM FLAT

Constructed within the last ten years the property is located in an excellent residential position on the Greenford Quays development adjacent to the Grand Union canal a few hundred yards from Greenford Central Line (zone 4) station are within ½ mile of Sudbury Hill Piccadilly Line and Chiltern overground stations, H17, 487 & 92 bus routes together with local shopping and recreational facilities.