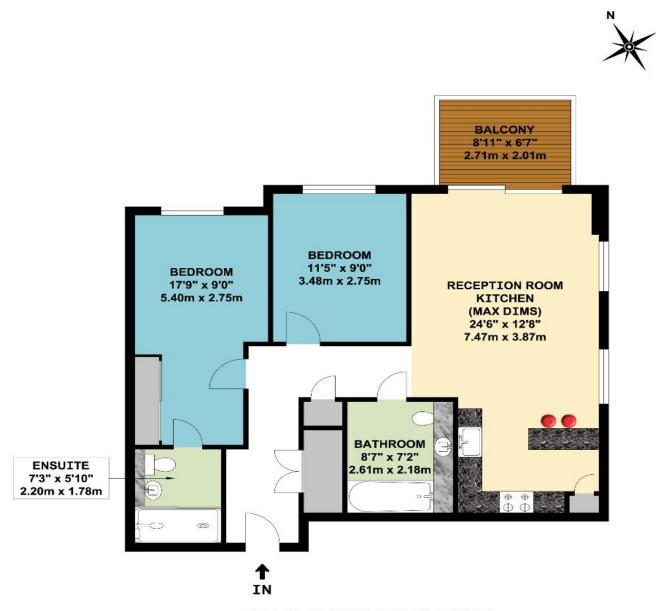

#### FIFTH FLOOR APARTMENT

APPROX. GROSS INTERNAL FLOOR AREA 785.76 SQ. FT / 73.00 SQ. M APPROX. GROSS INTERNAL FLOOR AREA INCLUDING THE BALCONY 844.32 SQ. FT / 78.44 SQ. M

- \* TWO DOUBLE BEDROOMS \*
- \* UNDER FLOOR HEATING \* DOUBLE GLAZING \*
  - \* OPEN PLAN KITCHEN/RECEPTION ROOM
    - \* RESIDENTS' ROOF GARDEN \*
    - \* RESIDENTS' GYM \* BALCONY \*