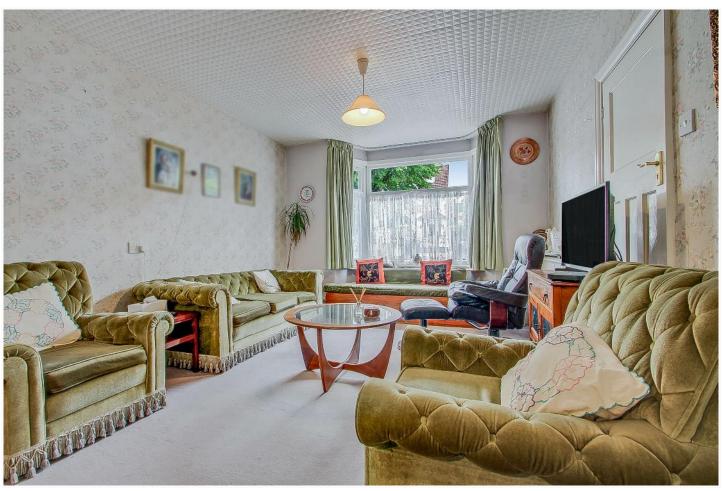

- \* GAS CENTRAL HEATING \* DOUBLE GLAZING \*
- \* FULL WIDTH FITTED KITCHEN/BREAKFAST ROOM EXTENSION \*
- \* RECENTLY REFITTED SHOWER ROOM \* GROUND FLOOR CLOAKROOM/WC \*
  - \* SOUTH EAST FACING REAR GARDEN \* OFF-STREET PARKING \*
    - \* NO UPPER CHAIN \*