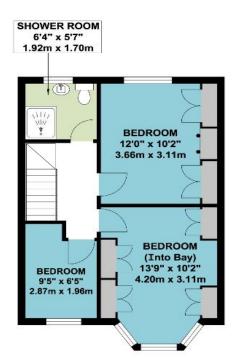

**GROUND FLOOR** 

**FIRST FLOOR** 

APPROX. GROSS INTERNAL FLOOR AREA 992.86 SQ. FT / 92.24 SQ. M

**COUNCIL TAX BAND D** 

These particulars are issued on the understanding that all negotiations are conducted through Phillips & Co. Whilst every care has been exercised in the preparation of particulars their accuracy is not guaranteed neither do they constitute an offer nor contract.