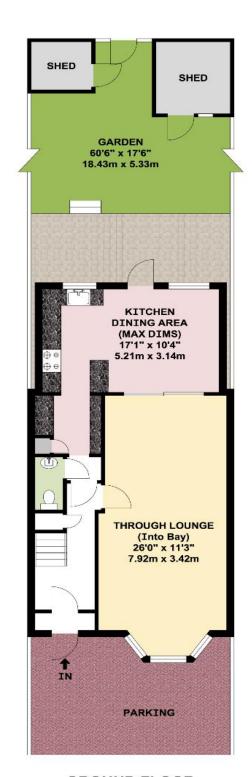

**GROUND FLOOR** 

**FIRST FLOOR** 

APPROX. GROSS INTERNAL FLOOR AREA 992.86 SQ. FT / 92.24 SQ. M

**COUNCIL TAX BAND D** 

These particulars are issued on the understanding that all negotiations are conducted through Phillips & Co. Whilst every care has been exercised in the preparation of particulars their accuracy is not guaranteed neither do they constitute an offer nor contract.