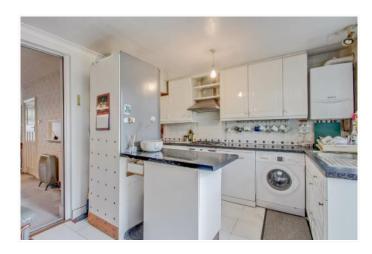

- \* GAS CENTRAL HEATING \* DOUBLE GLAZING \*
- \* FULL WIDTH FITTED KITCHEN/BREAKFAST ROOM EXTENSION \*
- \* RECENTLY REFITTED SHOWER ROOM \* GROUND FLOOR CLOAKROOM/WC \*
  - \* SOUTH EAST FACING REAR GARDEN \* OFF-STREET PARKING \*
    - \* NO UPPER CHAIN \*