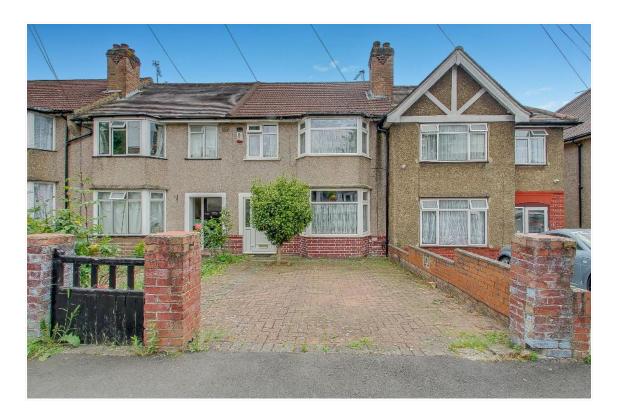

## BOURNE VIEW GREENFORD UB6 7QT £565,000 Freehold

## EXTENDED AND WELL PRESENTED THREE BEDROOM HOUSE

Constructed during the 1930s the property is located in an excellent residential position a few hundred yards from Horsenden Primary School. Sudbury Hill Piccadilly Line and Greenford Central Line (zone 4) stations are within approximately  $\frac{1}{2}$  mile. H17, 487 & 92 bus routes are all within approximately  $\frac{1}{4}$  mile together with local shopping and recreational facilities.

- \* GAS CENTRAL HEATING \* DOUBLE GLAZING \*
- \* FULL WIDTH FITTED KITCHEN/BREAKFAST ROOM EXTENSION \*
- \* RECENTLY REFITTED SHOWER ROOM \* GROUND FLOOR CLOAKROOM/WC \*
  - \* SOUTH EAST FACING REAR GARDEN \* OFF-STREET PARKING \*
    - \* NO UPPER CHAIN \*