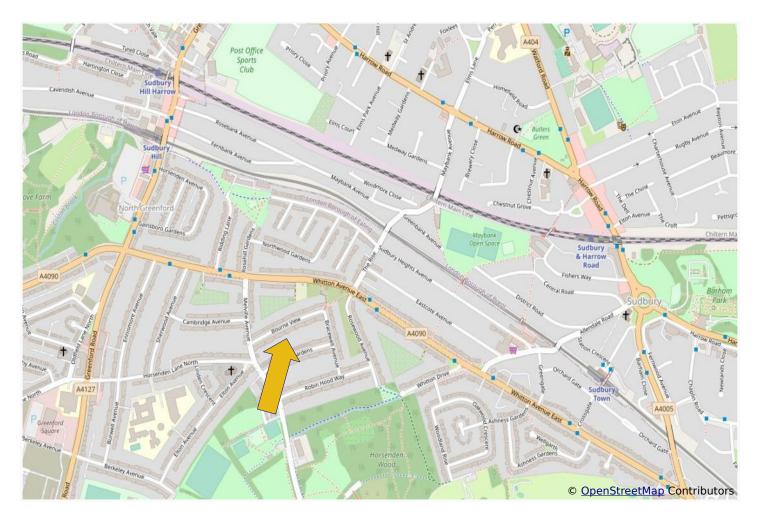

## EXTENDED AND WELL PRESENTED THREE BEDROOM HOUSE

Constructed during the 1930s the property is located in an excellent residential position a few hundred yards from Horsenden Primary School. Sudbury Hill Piccadilly Line and Greenford Central Line (zone 4) stations are within approximately  $\frac{1}{2}$  mile. H17, 487 & 92 bus routes are all within approximately  $\frac{1}{4}$  mile together with local shopping and recreational facilities.