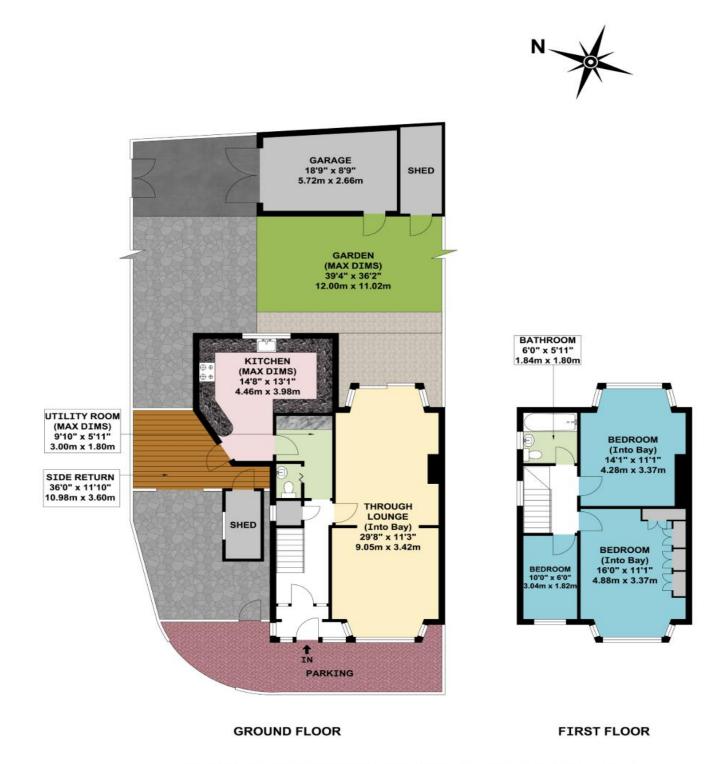

llipsco.co.uk 1279 Greenford Road Greenford, UB6 0HY

## ASHNESS GARDENS GREENFORD UB6 ORN £650,000 Freehold



## EXTENDED AND WELL PRESENTED THREE BEDROOM SEMI-DETACHED HOUSE ON CORNER PLOT

Constructed during the 1930s the property is located in an excellent residential position a few hundred yards from Horsenden Hill Open Space and approximately <sup>1</sup>/<sub>4</sub> mile from Sudbury Town Piccadilly Line (zone 4) station. The 487 and H17 bus routes are within <sup>1</sup>/<sub>4</sub> mile together with local shopping and recreational facilities.

\* GAS CENTRAL HEATING \* DOUBLE GLAZING \*

\* FITTED KITCHEN & BREAKFAST ROOM EXTENSION \*

\* THROUGH LOUNGE \* ADDITIONAL GROUND FLOOR WC \*

\* OFF-STREET PARKING & GARAGE VIA OWN DRIVE \*

\* NO UPPER CHAIN \*























## APPROX. GROSS INTERNAL FLOOR AREA 1090.81 SQ. FT / 101.34 SQ. M

## **COUNCIL TAX BAND E**

These particulars are issued on the understanding that all negotiations are conducted through Phillips & Co. Whilst every care has been exercised in the preparation of particulars their accuracy is not guaranteed neither do they constitute an offer nor contract.

VIEWING by appointment via PHILLIPS & CO: 020 8864 5678

www.phillipsco.co.uk