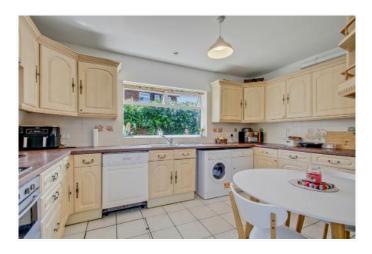

\* GAS CENTRAL HEATING \* DOUBLE GLAZING \*

\* FITTED KITCHEN & BREAKFAST ROOM EXTENSION \*

\* THROUGH LOUNGE \* ADDITIONAL GROUND FLOOR WC \*

\* OFF-STREET PARKING & GARAGE VIA OWN DRIVE \*

\* NO UPPER CHAIN \*