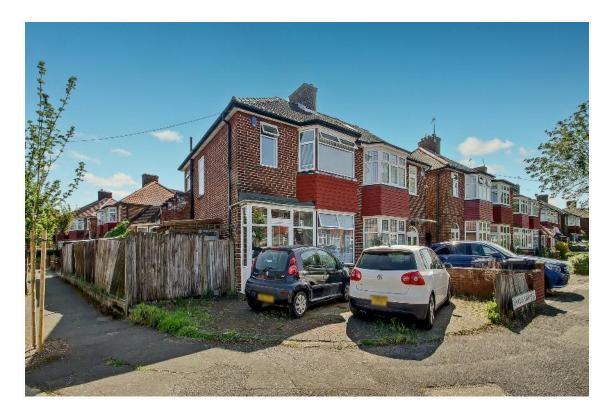

## ASHNESS GARDENS GREENFORD UB6 ORN £650,000 Freehold

## EXTENDED AND WELL PRESENTED THREE BEDROOM SEMI-DETACHED HOUSE ON CORNER PLOT

Constructed during the 1930s the property is located in an excellent residential position a few hundred yards from Horsenden Hill Open Space and approximately <sup>1</sup>/<sub>4</sub> mile from Sudbury Town Piccadilly Line (zone 4) station. The 487 and H17 bus routes are within <sup>1</sup>/<sub>4</sub> mile together with local shopping and recreational facilities.

\* GAS CENTRAL HEATING \* DOUBLE GLAZING \*

\* FITTED KITCHEN & BREAKFAST ROOM EXTENSION \*

\* THROUGH LOUNGE \* ADDITIONAL GROUND FLOOR WC \*

\* OFF-STREET PARKING & GARAGE VIA OWN DRIVE \*

\* NO UPPER CHAIN \*