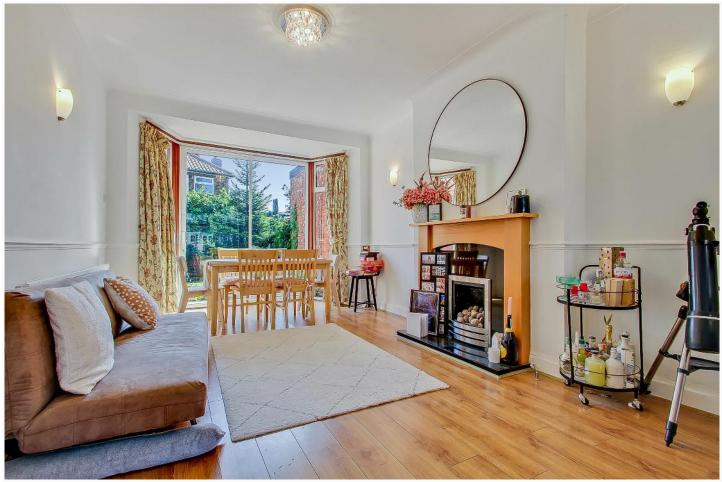

\* GAS CENTRAL HEATING \* DOUBLE GLAZING \*

\* FITTED KITCHEN & BREAKFAST ROOM EXTENSION \*

\* THROUGH LOUNGE \* ADDITIONAL GROUND FLOOR WC \*

\* OFF-STREET PARKING & GARAGE VIA OWN DRIVE \*

\* NO UPPER CHAIN \*