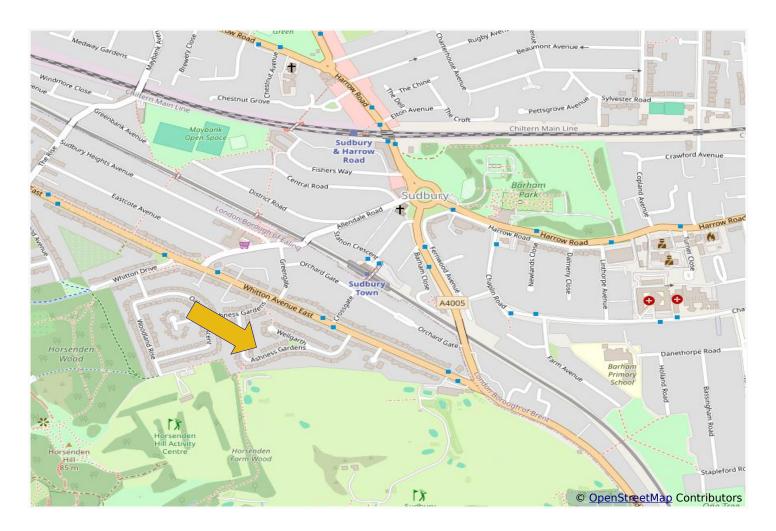

## EXTENDED AND WELL PRESENTED THREE BEDROOM SEMI-DETACHED HOUSE ON CORNER PLOT

Constructed during the 1930s the property is located in an excellent residential position a few hundred yards from Horsenden Hill Open Space and approximately <sup>1</sup>/<sub>4</sub> mile from Sudbury Town Piccadilly Line (zone 4) station. The 487 and H17 bus routes are within <sup>1</sup>/<sub>4</sub> mile together with local shopping and recreational facilities.