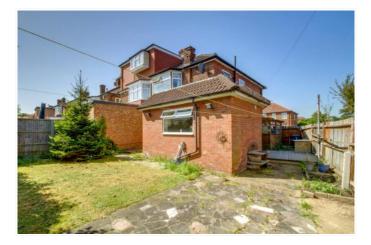

## EXTENDED AND WELL PRESENTED THREE BEDROOM SEMI-DETACHED HOUSE ON CORNER PLOT

Constructed during the 1930s the property is located in an excellent residential position a few hundred yards from Horsenden Hill Open Space and approximately <sup>1</sup>/<sub>4</sub> mile from Sudbury Town Piccadilly Line (zone 4) station. The 487 and H17 bus routes are within <sup>1</sup>/<sub>4</sub> mile together with local shopping and recreational facilities.

\* GAS CENTRAL HEATING \* DOUBLE GLAZING \*

\* FITTED KITCHEN & BREAKFAST ROOM EXTENSION \*

\* THROUGH LOUNGE \* ADDITIONAL GROUND FLOOR WC \*

\* OFF-STREET PARKING & GARAGE VIA OWN DRIVE \*

\* NO UPPER CHAIN \*