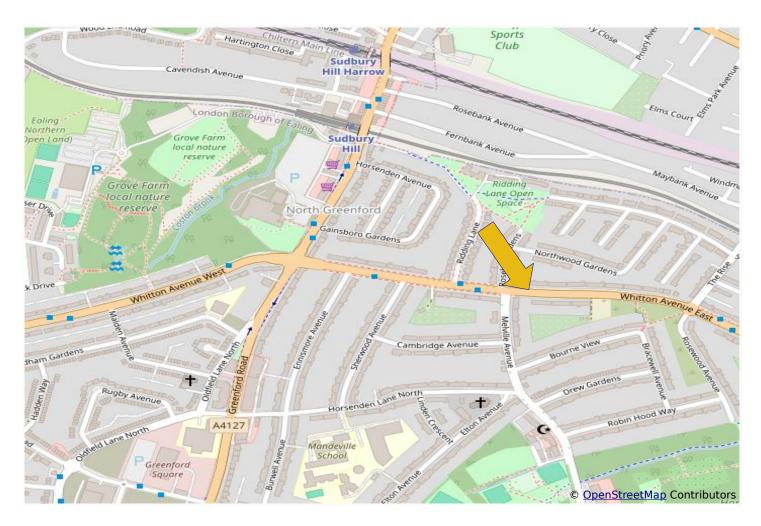

## SUPERBLY PRESENTED GREATLY EXTENDED FOUR BEDROOM END TERRACE HOUSE

Constructed during the 1930s the property is located in a highly convenient residential position a few hundred yards from Horsenden Primary School and less than ¼ mile from Sudbury Hill Piccadilly Line (zone 4) Station. H17, 487 & 92 bus routes are all within approximately ¼ mile together with local shopping and recreational facilities.