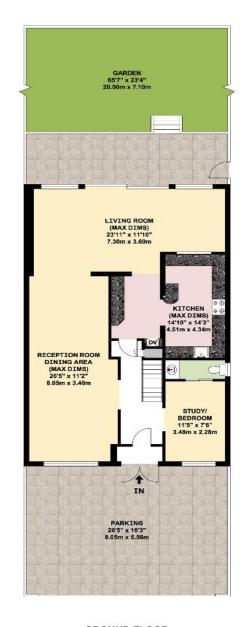

LOWER GROUND FLOOR GROUND FLOOR FIRST FLOOR

APPROX. GROSS INTERNAL FLOOR AREA 1811.02 SQ. FT / 168.25 SQ. M