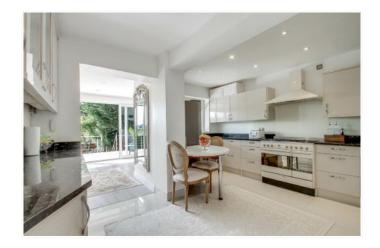

- \* EXCELLENT SOUTH FACING OUTLOOK TO REAR \*
- \* 577 SQ FT RECEPTION AREA \* GROUND FLOOR CLOAKROOM/WC \*
- \* GROUND FLOOR STUDY/5TH BEDROOM \* LUXURY FITTED KITCHEN \*
  - \* SECLUDED 65' REAR GARDEN \*
  - \* OFF-STREET PARKING FOR THREE CARS \*