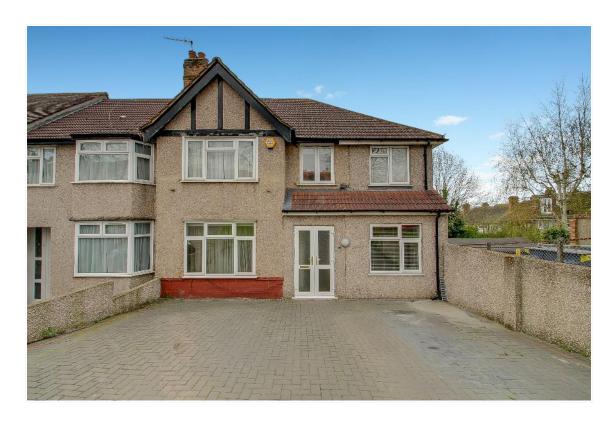

## WHITTON AVENUE EAST GREENFORD UB6 0JT £900,000 Freehold

## SUPERBLY PRESENTED GREATLY EXTENDED FOUR BEDROOM END TERRACE HOUSE

Constructed during the 1930s the property is located in a highly convenient residential position a few hundred yards from Horsenden Primary School and less than ¼ mile from Sudbury Hill Piccadilly Line (zone 4) Station. H17, 487 & 92 bus routes are all within approximately ¼ mile together with local shopping and recreational facilities.

- \* EXCELLENT SOUTH FACING OUTLOOK TO REAR \*
- \* 577 SQ FT RECEPTION AREA \* GROUND FLOOR CLOAKROOM/WC \*
- \* GROUND FLOOR STUDY/5TH BEDROOM \* LUXURY FITTED KITCHEN \*
  - \* SECLUDED 65' REAR GARDEN \*
  - \* OFF-STREET PARKING FOR THREE CARS \*