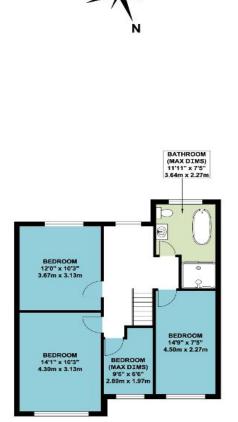

LOWER GROUND FLOOR GROUND FLOOR FIRST FLOOR

APPROX. GROSS INTERNAL FLOOR AREA 1811.02 SQ. FT / 168.25 SQ. M