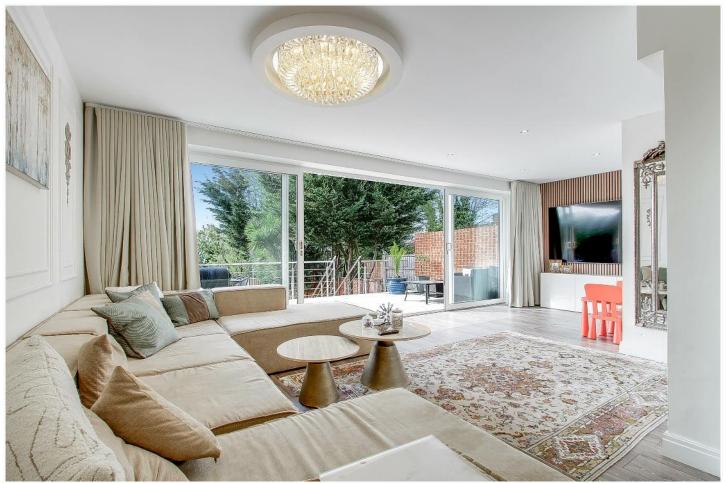

- \* EXCELLENT SOUTH FACING OUTLOOK TO REAR \*
- \* 577 SQ FT RECEPTION AREA \* GROUND FLOOR CLOAKROOM/WC \*
- \* GROUND FLOOR STUDY/5TH BEDROOM \* LUXURY FITTED KITCHEN \*
  - \* SECLUDED 65' REAR GARDEN \*
  - \* OFF-STREET PARKING FOR THREE CARS \*