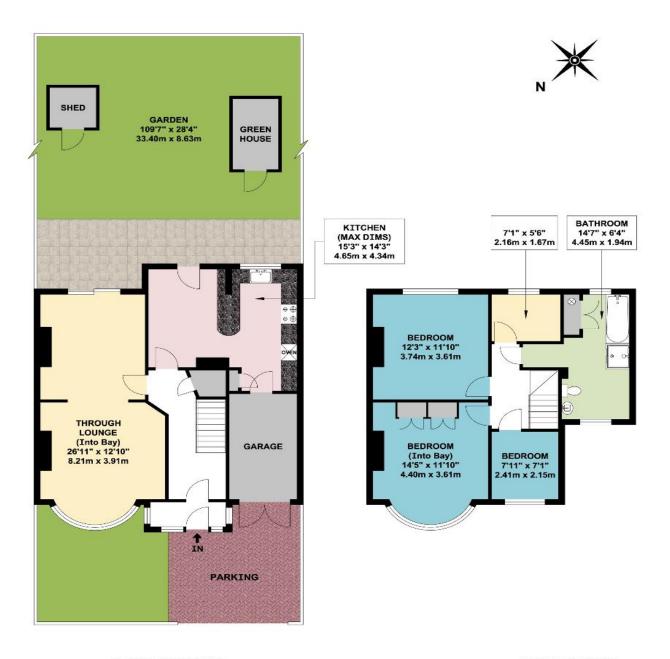

- \* OPEN PLAN KITCHEN/BREAKFAST ROOM \*
- \* THROUGH LOUNGE \* DOUBLE GLAZING \*
- \* ATTACHED GARAGE WITH OWN DRIVE \*
- \* OFF STREET PARKING \* OVER 100' REAR GARDEN \*
  - \* NO UPPER CHAIN \*

GROUND FLOOR FIRST FLOOR

APPROX. GROSS INTERNAL FLOOR AREA 1209.97 SQ. FT / 112.41 SQ. M