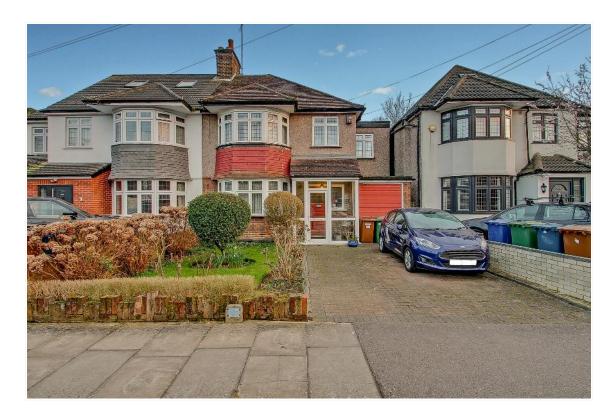

## OAKINGTON AVENUE HARROW HA2 7JJ £625,000 Freehold

## EXTENDED FOUR BEDROOM SEMI DETACHED HOUSE

The property is located in a popular residential area approximately  $\frac{1}{4}$  mile from Rayners Lane (Piccadilly and Metropolitan lines) underground station and local shopping facilities. Central Harrow with its multiple shopping and transport facilities is within  $1^{1}_{/2}$  miles of the property.

- \* OPEN PLAN KITCHEN/BREAKFAST ROOM \*
- \* THROUGH LOUNGE \* DOUBLE GLAZING \*
- \* ATTACHED GARAGE WITH OWN DRIVE \*
- \* OFF STREET PARKING \* OVER 100' REAR GARDEN \*
  - \* NO UPPER CHAIN \*

GROUND FLOOR FIRST FLOOR