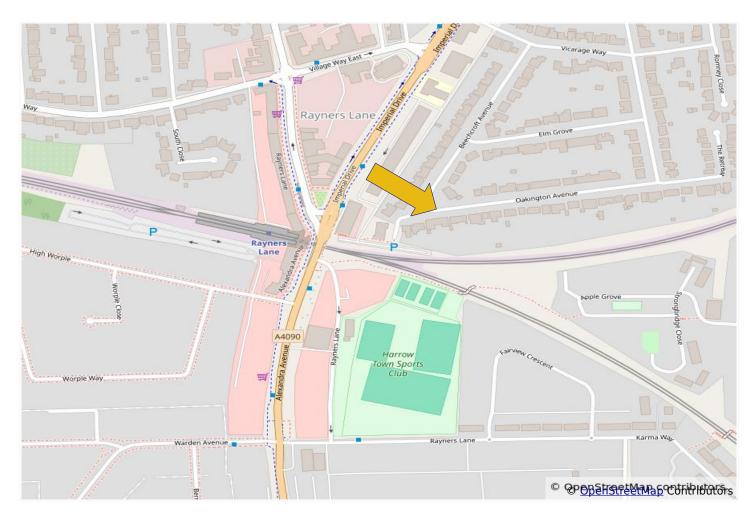

## EXTENDED FOUR BEDROOM SEMI DETACHED HOUSE

The property is located in a popular residential area approximately  $\frac{1}{4}$  mile from Rayners Lane (Piccadilly and Metropolitan lines) underground station and local shopping facilities. Central Harrow with its multiple shopping and transport facilities is within  $1^{1}_{/2}$  miles of the property.