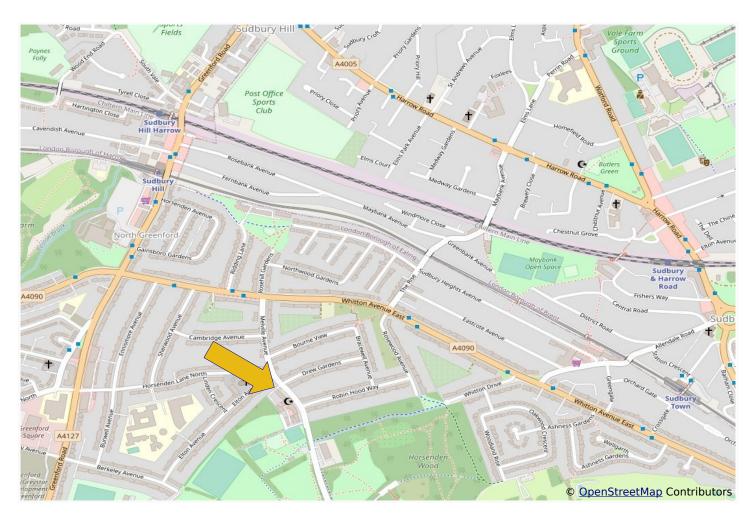

### WELL PRESENTED SECOND FLOOR ONE BEDROOM FLAT

The property is located in a residential position a few hundred yards from Horsenden Hill open space and approximately  $\frac{3}{4}$  mile from Sudbury Hill Piccadilly Line Station (Zone 4) and Sudbury Hill Harrow Chiltern Line Station. Local shops, H17 and 92 bus routes are all within about  $\frac{1}{2}$  mile from the property.