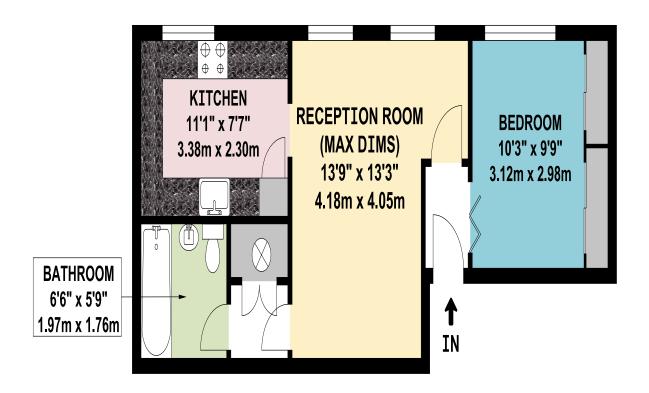

# **SECOND FLOOR FLAT**

## APPROX. GROSS INTERNAL FLOOR AREA 426.68 SQ. FT / 39.64 SQ. M

**COUNCIL TAX BAND B** 

These particulars are issued on the understanding that all negotiations are conducted through Phillips & Co. Whilst every care has been exercised in the preparation of particulars their accuracy is not guaranteed neither do they constitute an offer nor contract.